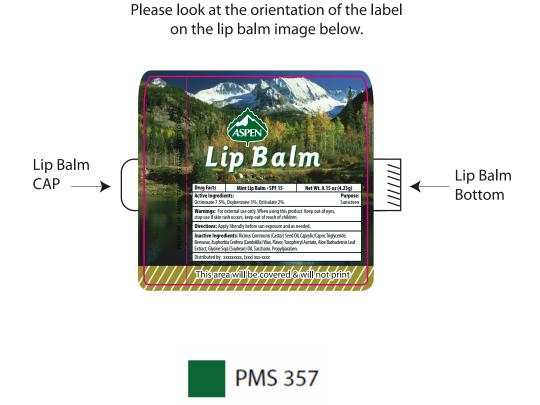

Order#: 118569 Product: Natural Lip Balm - Mint Item #: 1303-301607 Imprint Method: 4 Color Process on the Label

Due to inherent technical differences in color monitors, the imprint colors and product colors depicted in the attached proof will not resemble those in the final product. We make every effort to match requested custom colors, but cannot guarantee a 100% exact match. Imprints are applied using pad or screen inks. These inks are hand mixed as close as possible to the requested color but may vary 2 to 4 shades. For this reason an exact PMS match cannot be guaranteed.