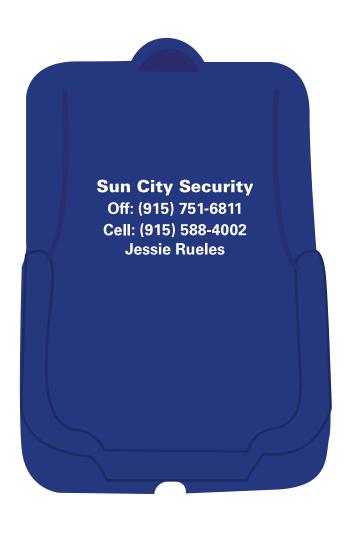

Order#: 118568

**Product:** Mobile Phone Lounger - Blue

Item #: 1097-304149

Imprint Method: Screen Print on the Front Top - White