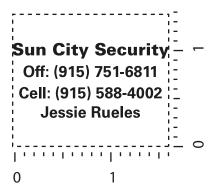

## **FRONT**

Artwork shown @ 100%

Dotted line is for FPO (FOR POSITION ONLY)

to show imprint area