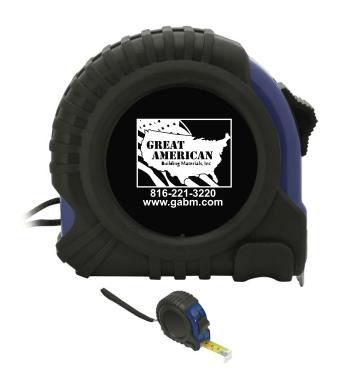

**Order#**: 118562

Product: 16 Foot Rubber/Plastic Tape - BLUE

**Item #**: 1202-104202

Imprint Method: Screen Print on the Vinyl Label - Dark Blue 294

## NOTE: DARK BLUE WILL BE DIFFICULT TO READ. PLEASE SEE OPTION IN WHITE.

## PLEASE CHOOSE OPTION 1 OR 2

OPTION 1 OPTION 2