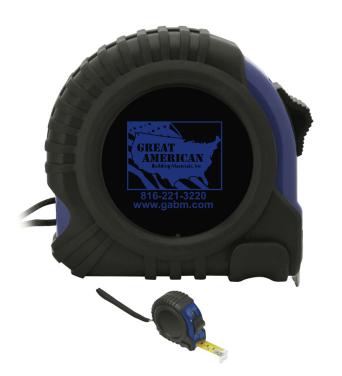

**Order#**: 118562

Product: 16 Foot Rubber/Plastic Tape - BLUE

**Item #**: 1202-104202

Imprint Method: Screen Print on the Vinyl Label - Dark Blue 294

## NOTE: DARK BLUE WILL BE DIFFICULT TO READ. PLEASE SEE OPTION IN WHITE.

## PLEASE CHOOSE OPTION 1 OR 2

OPTION 1 OPTION 2