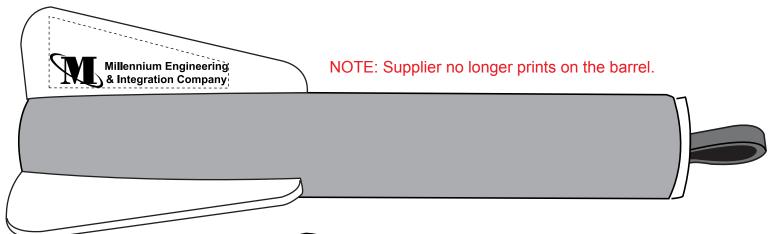

CAREFULLY REVIEW THE ARTWORK ATTACHED.

Order#: 118556

**Product:** Flying Rocket - Blue

Item #: 1064-108262

Imprint Method: Screen Print on the Barrel - Black

Actual Size of Imprint
Dotted Lines Do Not Print
3 1/2" by 3/8"