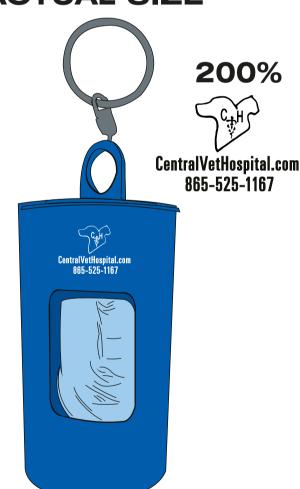

2 Split Rock Drive Suite 11, Cherry Hill, NJ 08003 Telephone: 1-856 424-4818 or 1-800 320-1510

Fax: 1-856 424-5269

Hours of Operation: 9:00 - 5:30 pm Eastern, M - F

Customer Service E-mail: service@garrettspecialties.com

Order#: 118559

Product: Porta PetTrash Bag Dispenser

Item #: 1008-304229

Imprint Method: Pad Print on the Above the Hole - White

## \*\*\*Please choose from the options below.\*\*\*

\*\*\*PLEASE VERIFY IF ALL ARTWORK IS CORRECT.\*\*\*

\*\*\*OPTION 1\*\*\*

# \*\*\*OPTION 2\*\*\*

### ACTUAL SIZE



# ACTUAL SIZE



#### \*\*\*IMPORTANT INFORMATION\*\*\* (PLEASE READ)

Please proof carefully for spelling errors, omissions, and layout accuracy. It is your responsibility to correct any errors. Garrett Specialties assumes no responsibility for errors after a proof has been authorized to print. Please note changes or revisions to your proof from your original instructions may cause revision in your ship date. Delays in paper proof approval also may require a change in your schedule ship dates. Occasionally, some fax machines may distort the image. Please pay close attention to numbers.

It is imperative that you view your e-proof and submit your approval and/or changes promptly to maintain your anticipated delivery date.

Please keep in mind that this virtual proof is not a printed sample of your artwor