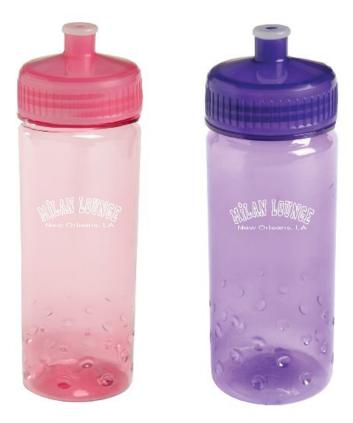

Order#: 118558 Product: 16 Oz Polysure Inspire Bottle - Translucent Pink & Purple Item #: 1098-304109 Imprint Method: Screen Print on the One Side - White

> Image Not To Size For Reference Only Will have WHITE tops.