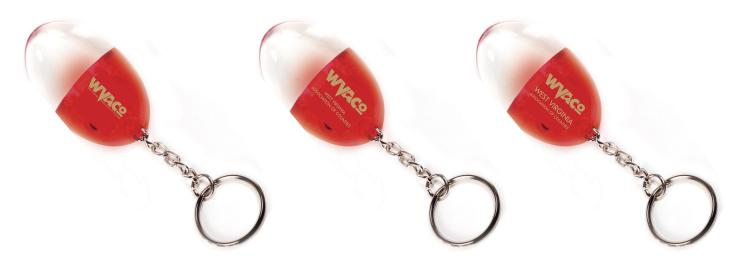

CAREFULLY REVIEW THE ARTWORK ATTACHED.

Order#: 118528

**Product:** Oval Magnifying Keylight - Translucent Red

Item #: 1205-104320

Imprint Method: Screen Print on the Colored Area (Above Light) - Gold 874

## PLEASE CHOOSE OPTION 1, 2, OR 3

Actual Size of Imprint
Dotted Lines Do Not Print
.75" H X .75" W