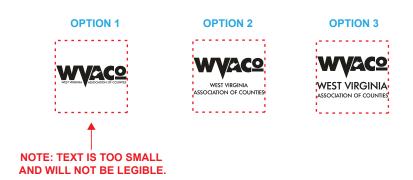

## PLEASE CHOOSE OPTION 1, 2, OR 3

Actual Size of Imprint
Dotted Lines Do Not Print
.75" H X .75" W