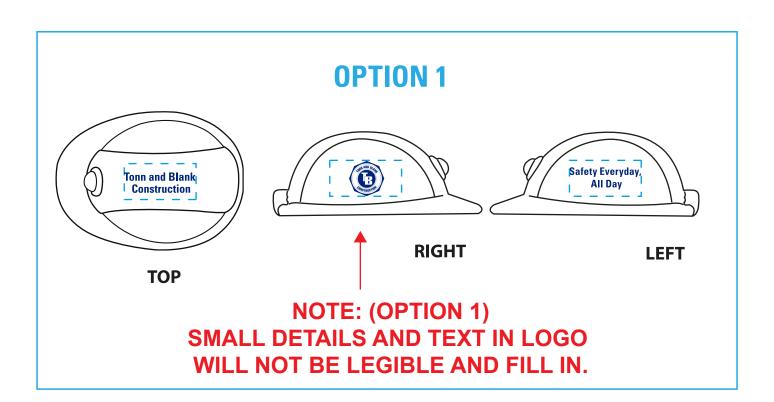

## PLEASE APPROVE OF OPTION 1 OR 2

Order#: 118554

**Product:** Hard Hat Flashlight Key Chain - Yellow

**Item #**: 1046-103136

Imprint Method: Pad print on the Top, Right, and Left Side - PMS 2935