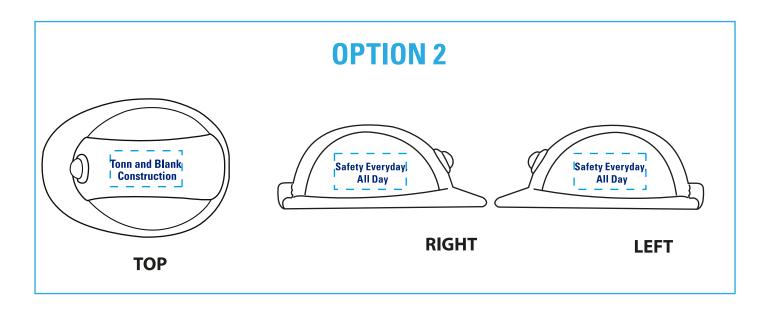

## PLEASE APPROVE OF OPTION 1 OR 2

Order#: 118554

**Product:** Hard Hat Flashlight Key Chain - Yellow

**Item #**: 1046-103136

Imprint Method: Pad print on the Top, Right, and Left Side - PMS 2935