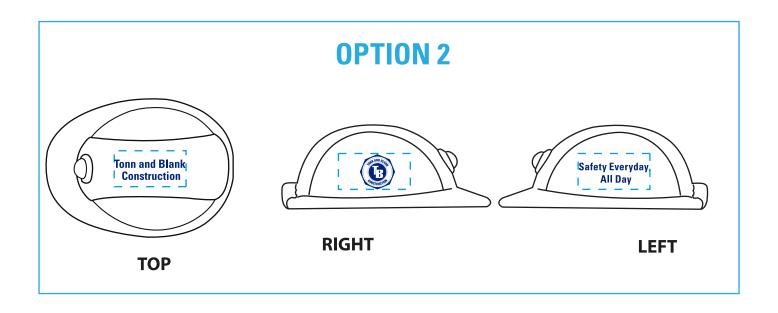

**Order#**: 118554

**Product:** Hard Hat Flashlight Key Chain - Yellow

**Item #**: 1046-103136

Imprint Method: Pad print on the Top, Right, and Left Side - PMS 2935

## PLEASE APPROVE OF OPTION 1 OR 2

## NOTE: SMALL DETAILS AND TEXT IN LOGO WILL NOT BE LEGIBLE AND FILL IN.