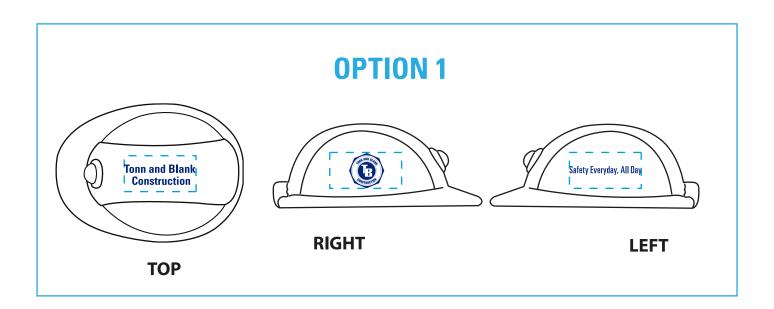

**Order#**: 118554

**Product:** Hard Hat Flashlight Key Chain - Yellow

**Item #**: 1046-103136

Imprint Method: Pad print on the Top, Right, and Left Side - PMS 2935

## PLEASE APPROVE OF OPTION 1 OR 2

## NOTE: SMALL DETAILS AND TEXT IN LOGO WILL NOT BE LEGIBLE AND FILL IN.