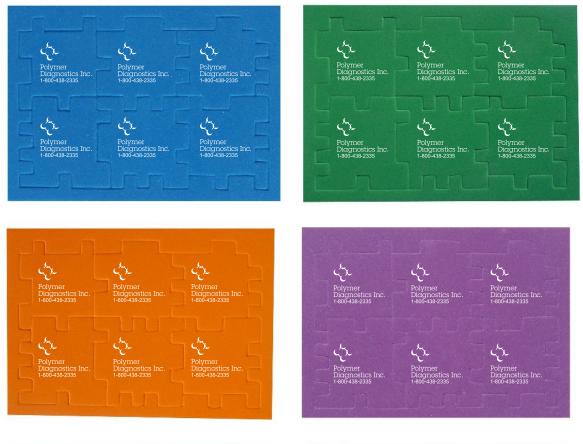

CAREFULLY REVIEW THE ARTWORK ATTACHED.

Order#: 118553 Product: Foam Puzzle Cube - Yellow Item #: 1064-100591 Imprint Method: Pad Print on the All Six Sides - Black

## REVISED 2

eProof

Actual Size of Imprint Dotted Lines Do Not Print 15/16" by 15/16"

Image Not To Size For Reference Only