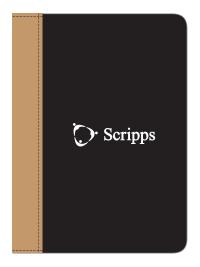

Order#: 118547 Product: Berkeley Recycled Jr Padfolio - Tan Item #: 1135-300371 Imprint Method: Screen Print on the Front Center - White

> Actual Size of Imprint Dotted Lines Do Not Print

Image Not To Size For Reference Only