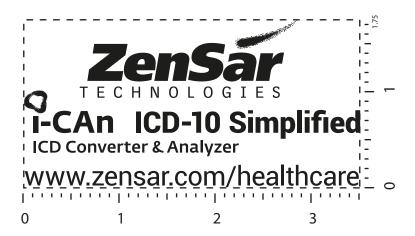

CAREFULLY REVIEW THE ARTWORK ATTACHED.

Order#: 118546

Product: Luggage Spotter - Neoprene - 300 Lime Green & 300 Orange

**Item #**: 1097-303683

Imprint Method: Heat Transfer on the Colored Side - Black

Actual Size of Imprint
Dotted Lines Do Not Print
3-1/2"w x 1-3/4"h

Image not to size. For reference only.