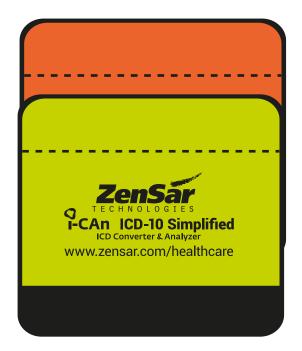

CAREFULLY REVIEW THE ARTWORK ATTACHED.

Order#: 118546

Product: Luggage Spotter - Neoprene - 300 Lime Green & 300 Orange

**Item #**: 1097-303683

Imprint Method: Heat Transfer on the Colored Side - Black

Actual Size of Imprint
Dotted Lines Do Not Print
3-1/2"w x 1-3/4"h

Image not to size. For reference only.