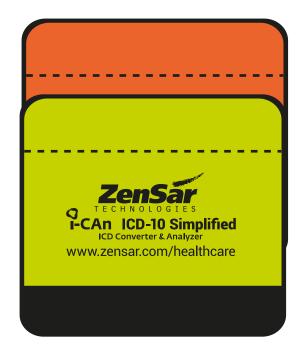

CAREFULLY REVIEW THE ARTWORK ATTACHED.

Product: Luggage Spotter - Neoprene - 300 Lime Green & 300 Orange

Item #: 1097-303683

Imprint Method: Heat Transfer on the Colored Side - Black

Actual Size of Imprint **Dotted Lines Do Not Print** 3-1/2"w x 1-3/4"h

Image not to size. For reference only.