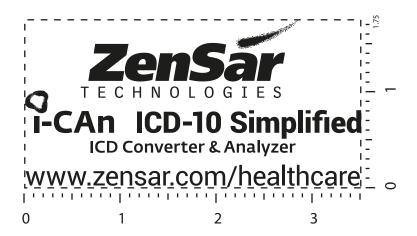

CAREFULLY REVIEW THE ARTWORK ATTACHED.

Product: Luggage Spotter - Neoprene - 300 Lime Green & 300 Orange

Item #: 1097-303683

Imprint Method: Heat Transfer on the Colored Side - Black

Actual Size of Imprint **Dotted Lines Do Not Print** 3-1/2"w x 1-3/4"h

Image not to size. For reference only.