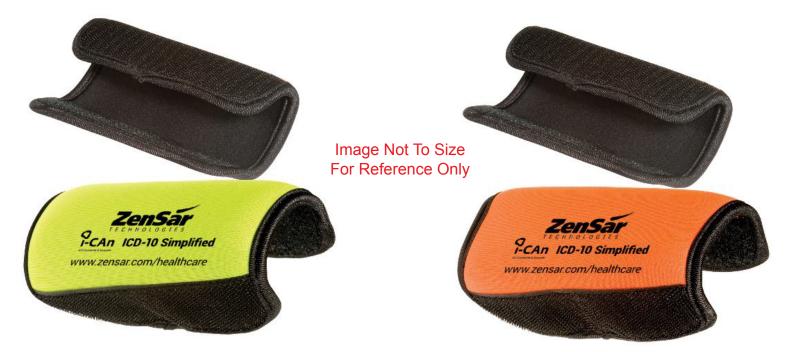

Order#:118546Product:Luggage Spotter - Neoprene - 300 Lime Green & 300 OrangeItem #:1097-303683Imprint Method:HeatTransfer on the Colored Side - Black

eProof

Actual Size of Imprint Dotted Lines Do Not Print

3-1/2"w x 1-3/4"h

www.zensar.com/healthcare