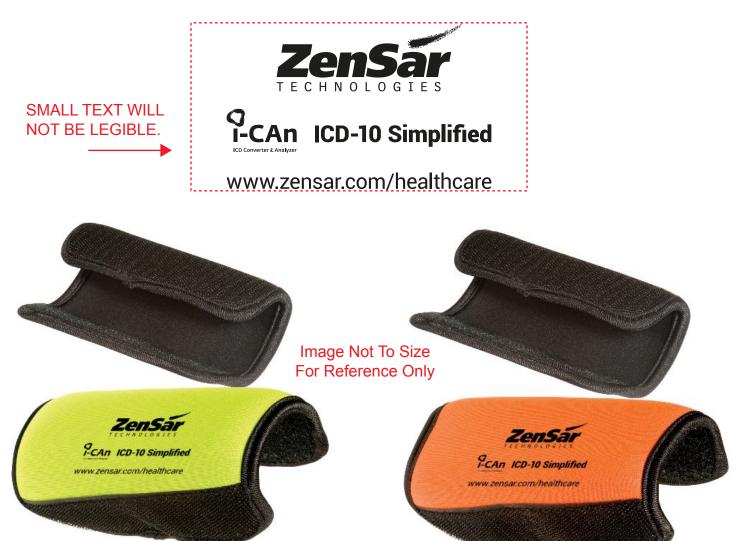

Order#: 118546 Product: Luggage Spotter - Neoprene - 300 Lime Green & 300 Orange Item #: 1097-303683 Imprint Method: Heat Transfer on the Colored Side - Black

> Actual Size of Imprint Dotted Lines Do Not Print

> > 3-1/2"w x 1-3/4"h