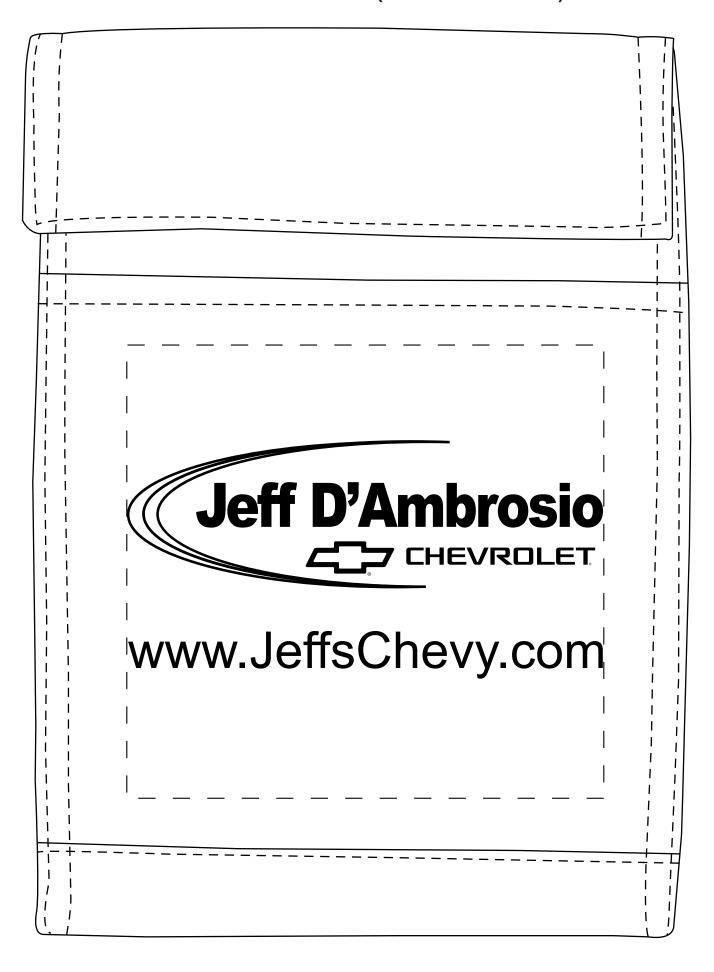

Order#: 118543

**Product:** Thermo Frost Lunch Bag - Royal

**Item #**: 1008-304446

Imprint Method: Screen Print on the First Side - White

## 5 X 4-3/4 FRONT (ACTUAL SIZE)