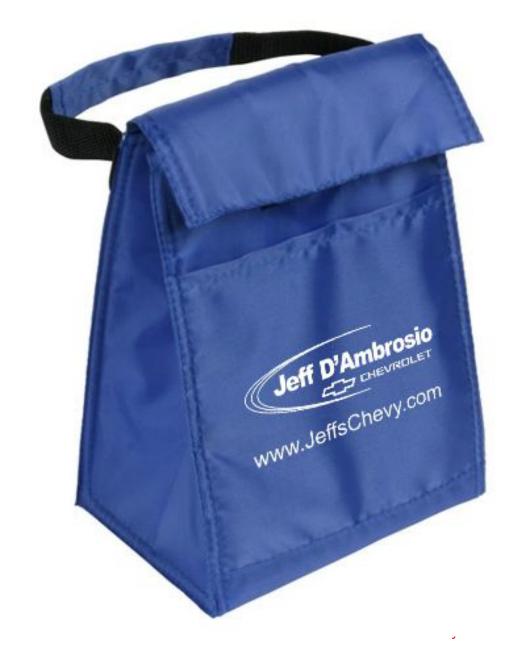

Order#: 118543

**Product:** Thermo Frost Lunch Bag - Royal

**Item #**: 1008-304446

Imprint Method: Screen Print on the First Side - White