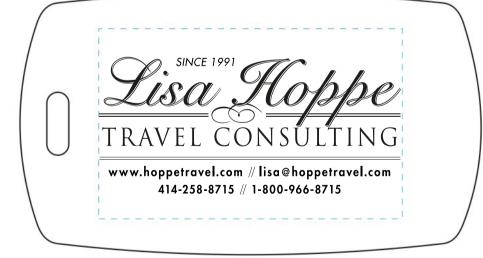

Order#: 118533

Product: Traveler Rectangular Luggage Tag - Eco Blue

Item #: 1098-105267

Imprint Method: Pad Print on the One Side - Black

## PLEASE CHOOSE OPTION 1 OR 2

**OPTION 1** 

Destination Weddings, Honeymoons, Luxury or Value ~ Every Life Needs a Good Vacation ~ www.hoppetravel.com // lisa@hoppetravel.com 414-258-8715 // 1-800-966-8715