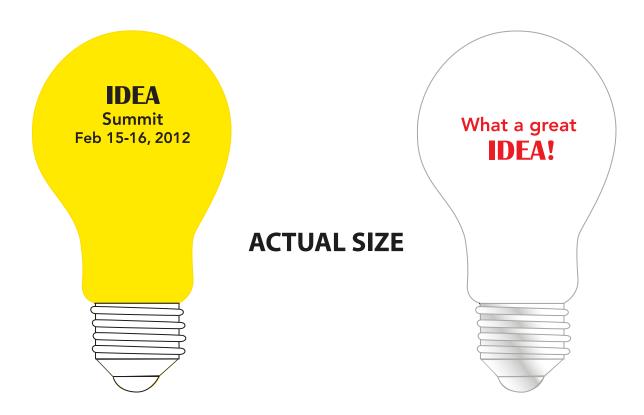

Order#: 1158529

Product: Lightbulb Stress Ball - White & Yellow

Item #: 1008-304847

Imprint Method: Pad Print on the Side 1 - Black & Red

## IDEA Summit Feb 15-16, 2012

## What a great IDFA!