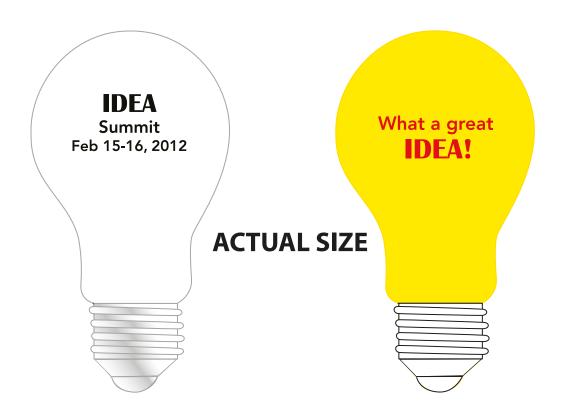

**Order#**: 1158529

**Product:** Lightbulb Stress Ball - White & Yellow

**Item #**: 1008-304847

Imprint Method: Pad Print on the Side 1 - Black & Red

## **IDEA**Summit Feb 15-16, 2012

## What a great IDFA!