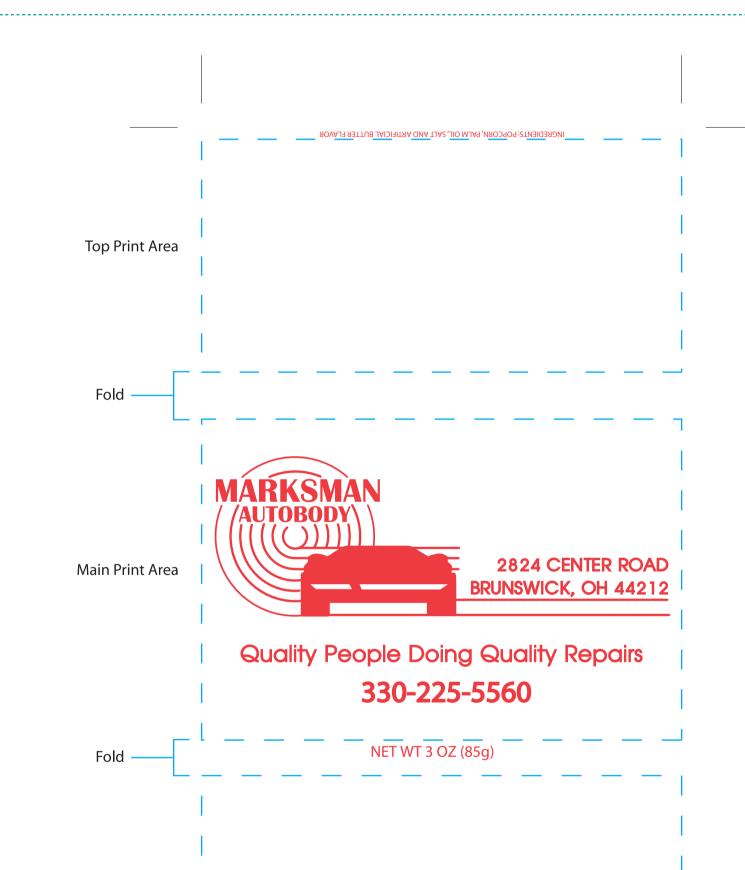

## Order#: 118524 Product: Microwave Popcorn Item #: 1056-304157 Imprint Method: Pad Print on the Main Print Area - Red 186