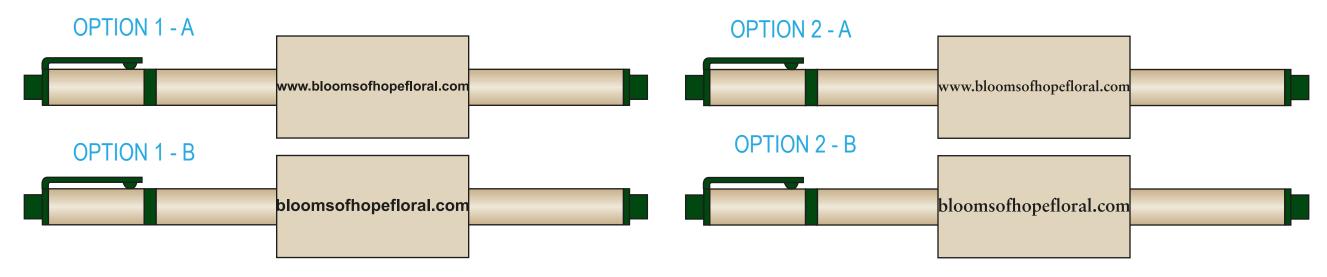

## PLEASE APPROVE OF OPTION 1-A, 1-B, 2-A, OR 2-B

Actual Size of Imprint
Dotted Lines Do Not Print