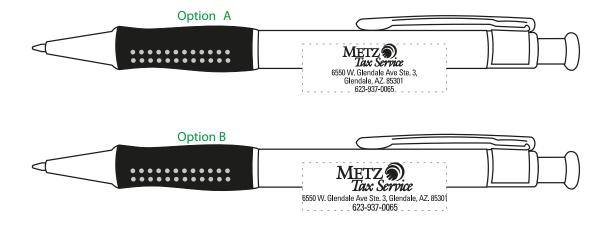

2 Split Rock Drive Suite 11, Cherry Hill, NJ 08003 **Telephone**: 1-856 424-4818 or 1-800 320-1510

Fax: 1-856 424-5269

Hours of Operation: 9:00 - 5:30 pm Eastern, M - F

Customer Service E-mail: service@garrettspecialties.com

**Order#:** 118517

**Product:** Providence Pen - Silver

Item #: 1003-103846

Imprint Method: Silkscreen on the Barrel - Black

## Actual Size of Imprint Dotted Lines Do Not Print

## PLEASE CHOOSE OPTION A OR B



## \*\*\*IMPORTANT INFORMATION\*\*\* (PLEASE READ)

Please proof carefully for spelling errors, omissions, and layout accuracy. It is your responsibility to correct any errors. Garrett Specialties assumes no responsibility for errors after a proof has been authorized to print. Please note changes or revisions to your proof from your original instructions may cause revision in your ship date. Delays in paper proof approval also may require a change in your schedule ship dates. Occasionally, some fax machines may distort the image. Please pay close attention to numbers.

It is imperative that you view your e-proof and submit your approval and/or changes promptly to maintain your anticipated delivery date.

Please keep in mind that this virtual proof is not a printed sample of your artwork