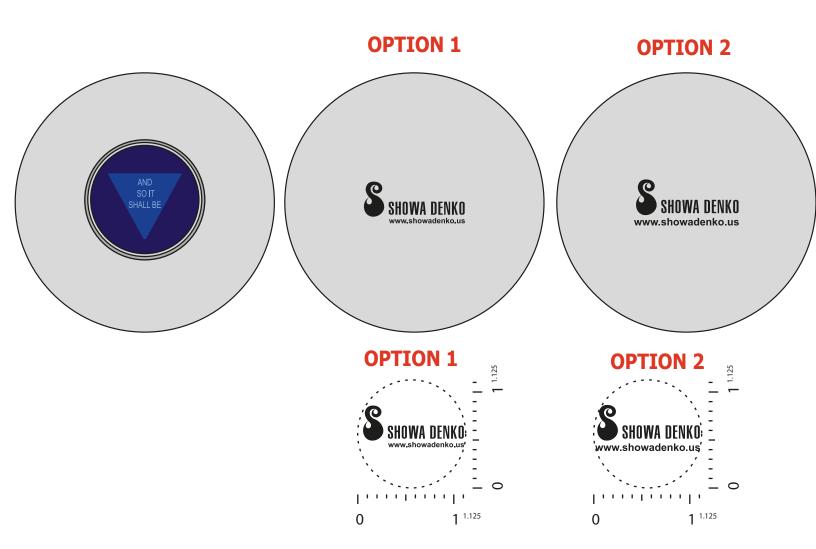

2 Split Rock Drive Suite 11, Cherry Hill, NJ 08003 **Telephone**: 1-856 424-4818 or 1-800 320-1510

Fax: 1-856 424-5269

Hours of Operation: 9:00 - 5:30 pm Eastern, M - F

Customer Service E-mail: service@garrettspecialties.com

**Order#**: 118505

**Product:** MAGIC ANSWER BALL - Silver

**Item #**: 1097-305539

Imprint Method: Pad Print on the Opposite Side of Answers - Black

## PLEASE CHOOSE OPTION 1 OR 2



## \*\*\*IMPORTANT INFORMATION\*\*\* (PLEASE READ)

Please proof carefully for spelling errors, omissions, and layout accuracy. It is your responsibility to correct any errors. Garrett Specialties assumes no responsibility for errors after a proof has been authorized to print. Please note changes or revisions to your proof from your original instructions may cause revision in your ship date. Delays in paper proof approval also may require a change in your schedule ship dates. Occasionally, some fax machines may distort the image. Please pay close attention to numbers.

It is imperative that you view your e-proof and submit your approval and/or changes promptly to maintain your anticipated delivery date.

Please keep in mind that this virtual proof is not a printed sample of your artwork