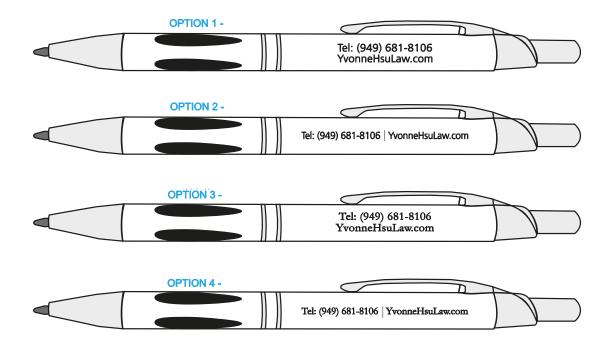

2 Split Rock Drive Suite 11, Cherry Hill, NJ 08003 **Telephone**: 1-856 424-4818 or 1-800 320-1510

Fax: 1-856 424-5269

Hours of Operation: 9:00 - 5:30 pm Eastern, M - F

Customer Service E-mail: service@garrettspecialties.com

**Order#**: 118497

Product: Vienna Pen - Ink: Black, Product Color: Metallic Black

Item #: 1003-108252

Imprint Method: Laser Engraved on the Barrel

## PLEASE CHOOSE OPTION 1, 2, 3, OR 4



## \*\*\*IMPORTANT INFORMATION\*\*\* (PLEASE READ)

Please proof carefully for spelling errors, omissions, and layout accuracy. It is your responsibility to correct any errors. Garrett Specialties assumes no responsibility for errors after a proof has been authorized to print. Please note changes or revisions to your proof from your original instructions may cause revision in your ship date. Delays in paper proof approval also may require a change in your schedule ship dates. Occasionally, some fax machines may distort the image. Please pay close attention to numbers.

It is imperative that you view your e-proof and submit your approval and/or changes promptly to maintain your anticipated delivery date. Please keep in mind that this virtual proof is not a printed sample of your artwork o