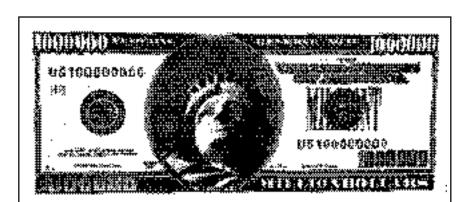

Order#: 118490 Product: Million Dollar Stress Ball Item #: 1008-304928 Imprint Method: Pad Print on the Back - Black

FRONT

BACK

## Imprint Area 2-3/4" x 1-1/4" back