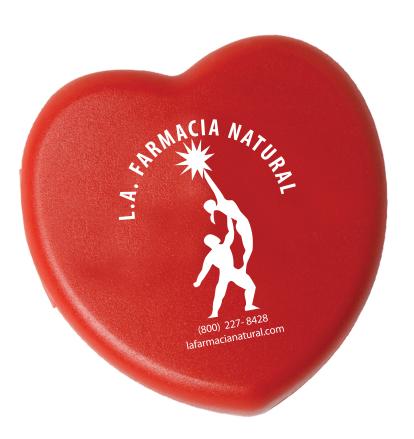

**Order#**: 118489

Product: Heart Pill Box - Red

Item #: 1098-103751

Imprint Method: Pad Print on the Top of Lid - White

Image Not To Size For Reference Only