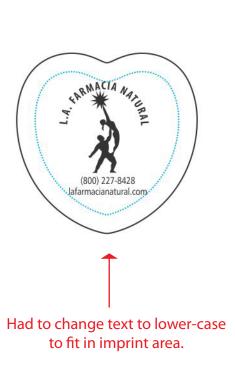

**Order#**: 118489

Product: Heart Pill Box - Red

Item #: 1098-103751

Imprint Method: Pad Print on the Top of Lid - White

Image Not To Size For Reference Only