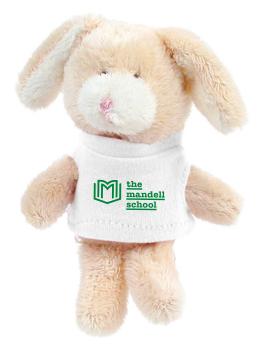

**Order#**: 118487

**Product:** Bunny Wild Bunch Key Tag - White T-Shirt

**Item #**: 1039-303735

Imprint Method: Screen Print on the Shirt (Center) - Kelly Green 356

**ART SHOWN AT 150%** FOR PROOFING PURPOSES.