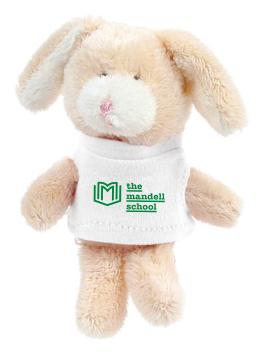

**Order#**: 118487

Product: Bunny Wild Bunch Magnet - White T-Shirt

Item #: 1039-303735

Imprint Method: Screen Print on the Shirt (Center) - Kelly Green 356

ART SHOWN AT 150% FOR PROOFING PURPOSES.