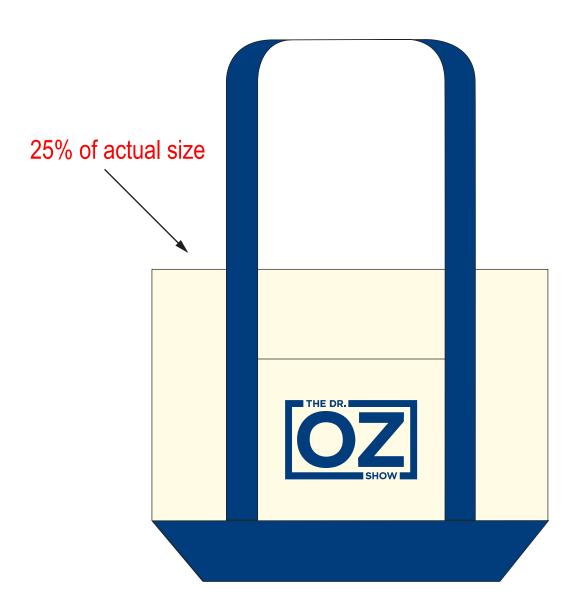

Order#: 118484

Product: Boat Canvas Tote-12 oz

Item #: 1206-300658

Imprint Method: Screen Print on the First Side - Navy Blue 281

size at full imprint w 5.5 in H 3.3022 in