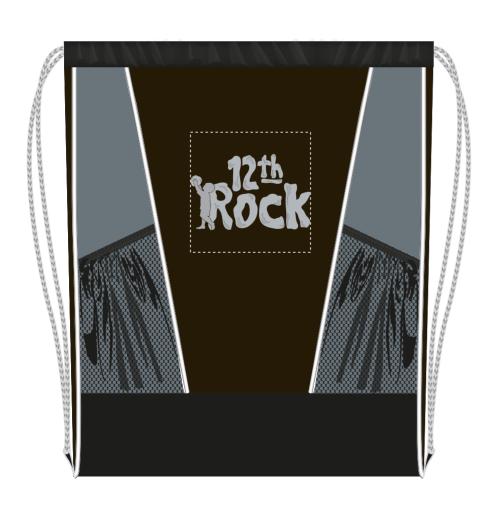

Order#: 118481

**Product:** Color-Me Sport Pack - Black

**Item #**: 1087-304150

Imprint Method: Silkscreen on the Bottom - Gray 429 & Silver 877

\_\_\_\_\_\_

## 70% OF ACTUAL SIZE

## 70% OF ACTUAL SIZE

**COLOR 1 PMS# 429** 

**COLOR 2 PMS# 877** 