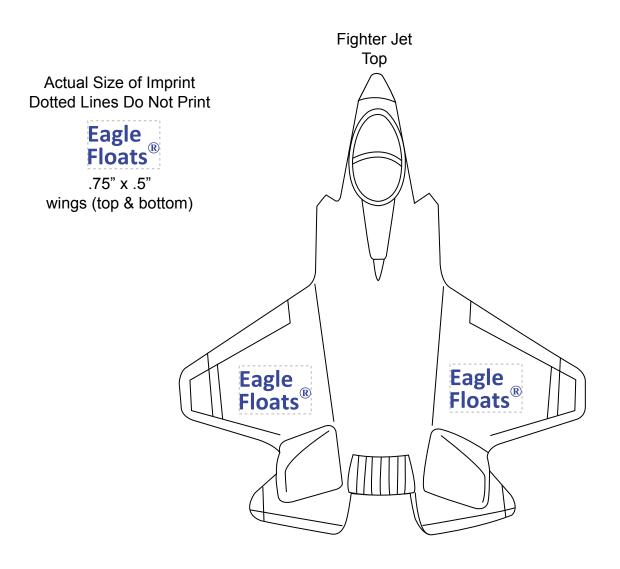

CAREFULLY REVIEW THE ARTWORK ATTACHED.

**Order#**: 118480

**Product**: Fighter Jet Stress Ball

Item #: 1008-304888

Imprint Method: Pad Print on the Wings (Top) - Blue 286

Due to inherent technical differences in color monitors, the imprint colors and product colors depicted in the attached proof will not resemble those in the final product. We make every effort to match requested custom colors, but cannot guarantee a 100% exact match. Imprints are applied using pad or screen inks. These inks are hand mixed as close as possible to the requested color but may vary 2 to 4 shades. For this reason an exact PMS match cannot be guaranteed. Your order is ON HOLD until we receive an approval from you in reference to your artwork.