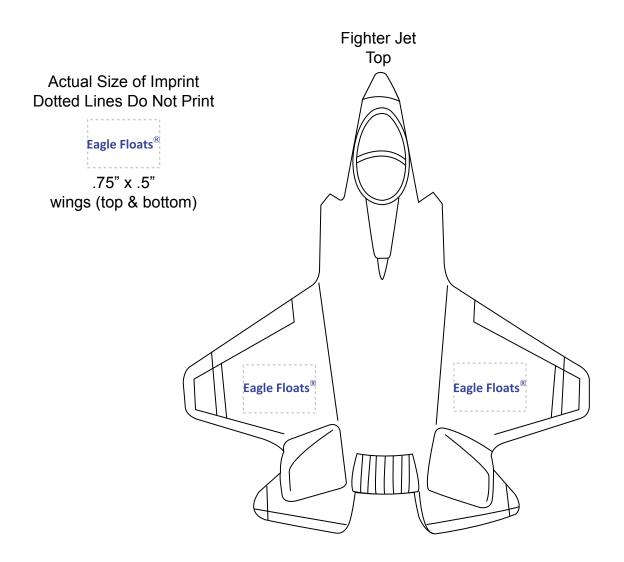

**CAREFULLY REVIEW THE ARTWORK ATTACHED.** 

Order#: 118480 **Product:** Fighter Jet Stress Ball Item #: 1008-304888 Imprint Method: Pad Print on the Wings (Top) - Blue 286