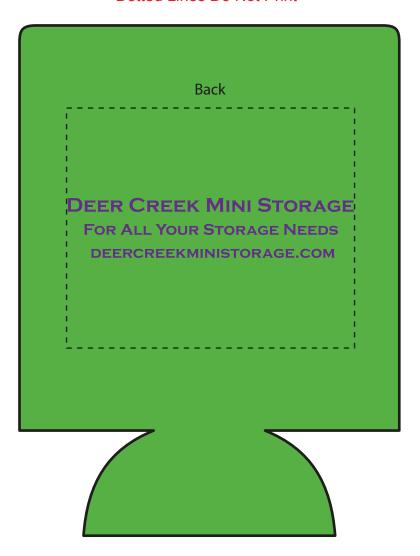

**Order#**: 118478

**Product:** Deluxe Collapsible Koozie Can Kooler - Lime Green

Item #: 1086-104771

Imprint Method: Screen Print on the Second Side (One Color Only) - Purple 2587

## Actual Size of Imprint Dotted Lines Do Not Print