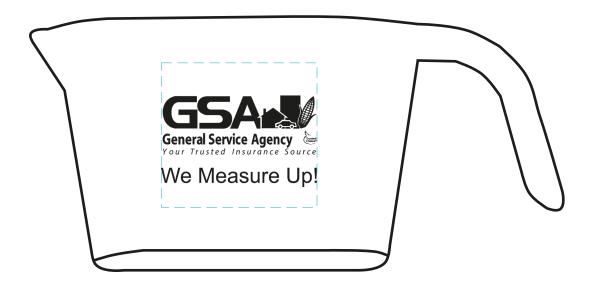

**Order#**: 118472

**Product:** Cook's Choice One-Cup Measuring Cup

Item #: 1121-303182

Imprint Method: Screen Print on the Side (Handle Right) - Black

## Please note: "Trusted Choice" is too small to imprint clearly.

## We Measure Up!

## **Enlarged for Proofing**