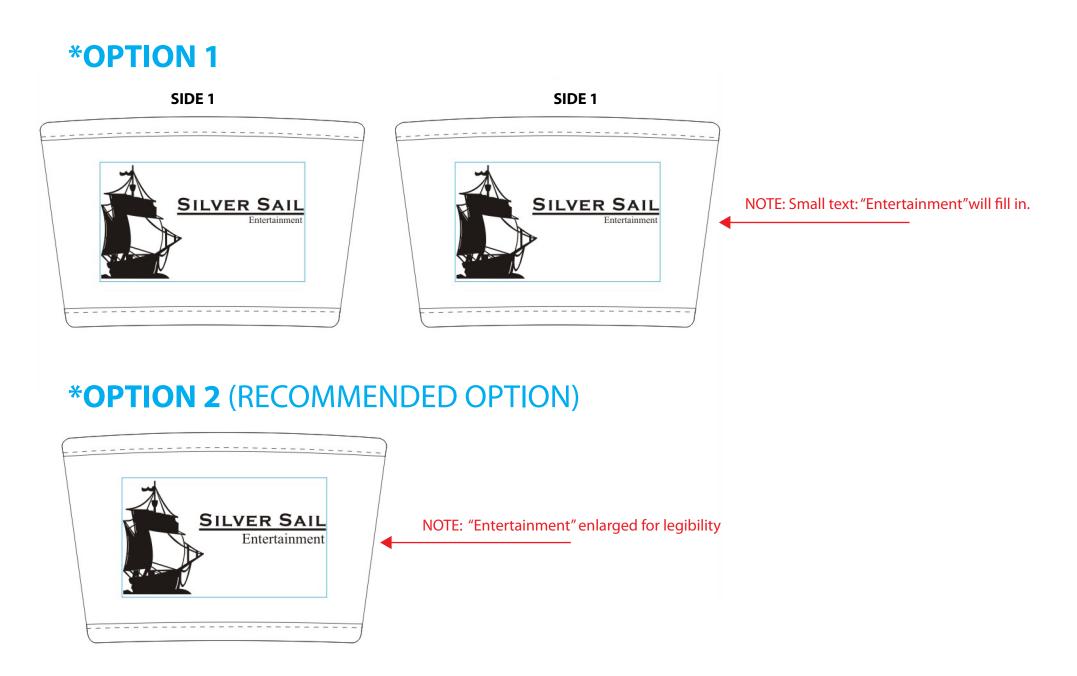

| 2 Split Rock Drive Suite 11, Cherry Hill, NJ 08003<br>Telephone: 1-856 424-4818 or 1-800 320-1510<br>Fax: 1-856 424-5269<br>Hours of Operation: 9:00 - 5:30 pm Eastern, M - F<br>Customer Service E-mail: service@garrettspecialties.com |
|------------------------------------------------------------------------------------------------------------------------------------------------------------------------------------------------------------------------------------------|
|------------------------------------------------------------------------------------------------------------------------------------------------------------------------------------------------------------------------------------------|

## **PLEASE CHOOSE OPTION 1 OR 2**



## \*\*\*IMPORTANT INFORMATION\*\*\* (PLEASE READ)

Please proof carefully for spelling errors, omissions, and layout accuracy. It is your responsibility to correct any errors. Garrett Specialties assumes no responsibility for errors after a proof has been authorized to print. Please note changes or revisions to your proof from your original instructions may cause revision in your ship date. Delays in paper proof approval also may require a change in your schedule ship dates. Occasionally, some fax machines may distort the image. Please pay close attention to numbers.

It is imperative that you view your e-proof and submit your approval and/or changes promptly to maintain your anticipated delivery date.

Please keep in mind that this virtual proof is not a printed sample of your artwork