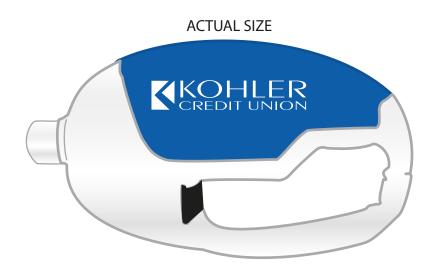

**Order#**: 118467

**Product:** Carabiner Screwdriver with Flashlight

Item #: 1008-304533

Imprint Method: Pad Print on the First Side - White

## \*\*\*IMPORTANT INFORMATION\*\*\* (PLEASE READ)

Please proof carefully for spelling errors, omissions, and layout accuracy. It is your responsibility to correct any errors. Garrett Specialties assumes no responsibility for errors after a proof has been authorized to print. Please note changes or revisions to your proof from your original instructions may cause revision in your ship date. Delays in paper proof approval also may require a change in your schedule ship dates. Occasionally, some fax machines may distort the image. Please pay close attention to numbers.

It is imperative that you view your e-proof and submit your approval and/or changes promptly to maintain your anticipated delivery date.

Please keep in mind that this virtual proof is not a printed sample of your artwork on our product. The size and placement of the artwork may vary from this proof when actually printed on the product. Carefully review the attached proof for verification of copy & layout.