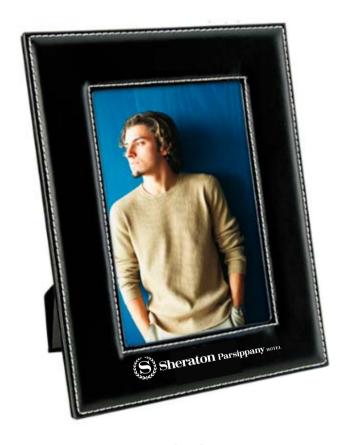

Product: Leatherette Frame - 4" x 6" - Black

Item #: 1104-300524

Imprint Method: Screen Print on the Bottom - White

### **OPTION 2**