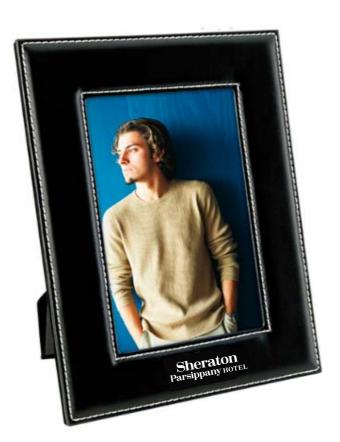

**Order#**: 118457

**Product:** Leatherette Frame - 4" x 6" - Black

Item #: 1104-300524

**Imprint Method:** Screen Print on the Bottom - White

### **OPTION 1**

Sheraton Parsippany

**OPTION 2** 

Sheraton Parsippany HOTEL **OPTION 3** 

Sheraton Parsippany HOTEL **OPTION 4** 

Sheraton Parsippany HOTEL

**Enlarged for Clarity** 

**Enlarged for Clarity** 