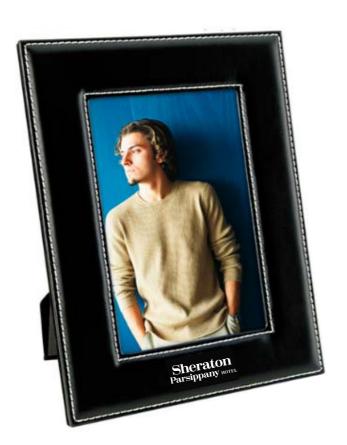

**Order#**: 118457

**Product:** Leatherette Frame - 4" x 6" - Black

Item #: 1104-300524

**Imprint Method:** Screen Print on the Bottom - White

### **OPTION 1**

Sheraton Parsippany

**OPTION 2** 

Sheraton Parsippany HOTEL **OPTION 3** 

Sheraton Parsippany HOTEL **OPTION 4** 

Sheraton Parsippany HOTEL

**Enlarged for Clarity** 

**Enlarged for Clarity** 