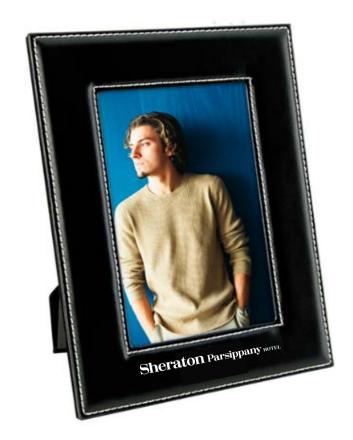

**Order#**: 118457

**Product:** Leatherette Frame - 4" x 6" - Black

Item #: 1104-300524

**Imprint Method:** Screen Print on the Bottom - White

### **OPTION 1**

Sheraton Parsippany

**OPTION 2** 

Sheraton Parsippany HOTEL **OPTION 3** 

Sheraton Parsippany HOTEL **OPTION 4** 

Sheraton Parsippany HOTEL

**Enlarged for Clarity** 

**Enlarged for Clarity** 