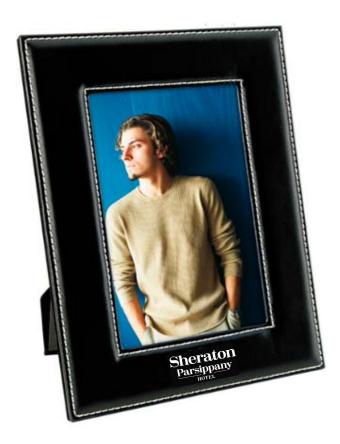

**Order#**: 118457

**Product:** Leatherette Frame - 4" x 6" - Black

Item #: 1104-300524

**Imprint Method:** Screen Print on the Bottom - White

### **OPTION 1**

Sheraton Parsippany

**OPTION 2** 

Sheraton Parsippany HOTEL **OPTION 3** 

Sheraton Parsippany HOTEL **OPTION 4** 

Sheraton Parsippany HOTEL

**Enlarged for Clarity** 

**Enlarged for Clarity** 