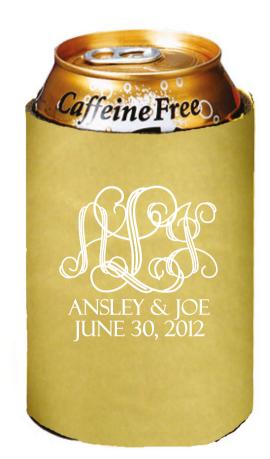

**Order#:** 118455

Product: Metallic Collapsible Can Cooler - Gold

Item #: 1118-105953

Imprint Method: Screen Printed on the Front and Back - White

Side 1