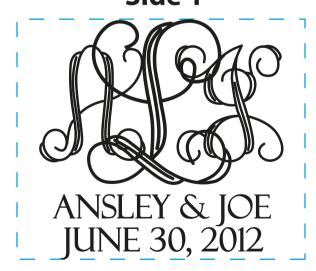

**Order#:** 118455

Product: Metallic Collapsible Can Cooler - Gold

Item #: 1118-105953

Imprint Method: Screen Printed on the Front and Back - White

Side 1