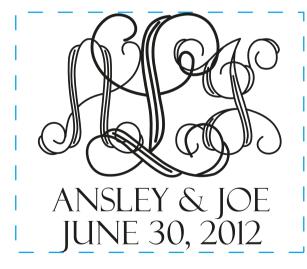

Order#: 118455 Product: Metallic Collapsible Can Cooler - Gold Item #: 1118-105953 Imprint Method: Screen Printed on the Front and Back - White

Side 1

Side 2 Side 2 ANSLEY & JOE JUNE 30, 2012