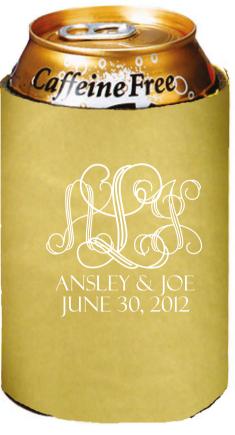

Order#: 118455 Product: Metallic Collapsible Can Cooler - Gold Item #: 1118-105953 Imprint Method: Screen Printed on the Front and Back - White

Side 1

Side 2 Side 2 ANSLEY & JOE JUNE 30, 2012