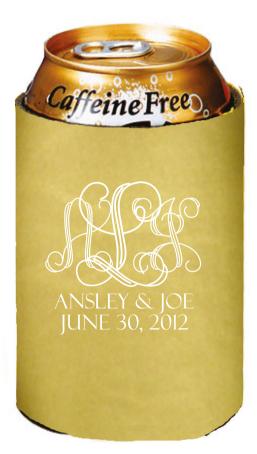

Order#: 118455 Product: Metallic Collapsible Can Cooler - Gold Item #: 1118-105953 Imprint Method: Screen Printed on the Front and Back - White

Side 1

Side 2 Side 2 ANSLEY & JOE JUNE 30, 2012