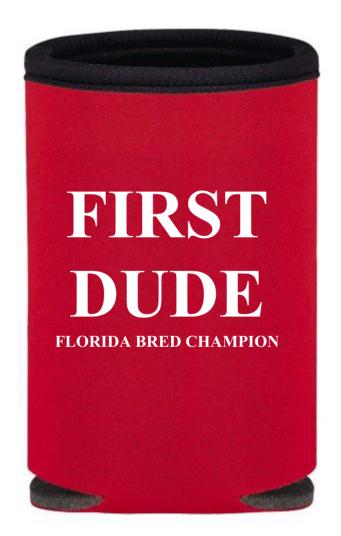

CAREFULLY REVIEW THE ARTWORK ATTACHED.

Order#: 118450

Product: Summit Collapsible Koozie - Red

Item #: 1086-100095

Imprint Method: Screen Print on the First & Second Side - Reflext Blue & White

Actual Size of Imprint
Dotted Lines Do Not Print

3"w x 2-1/2"h