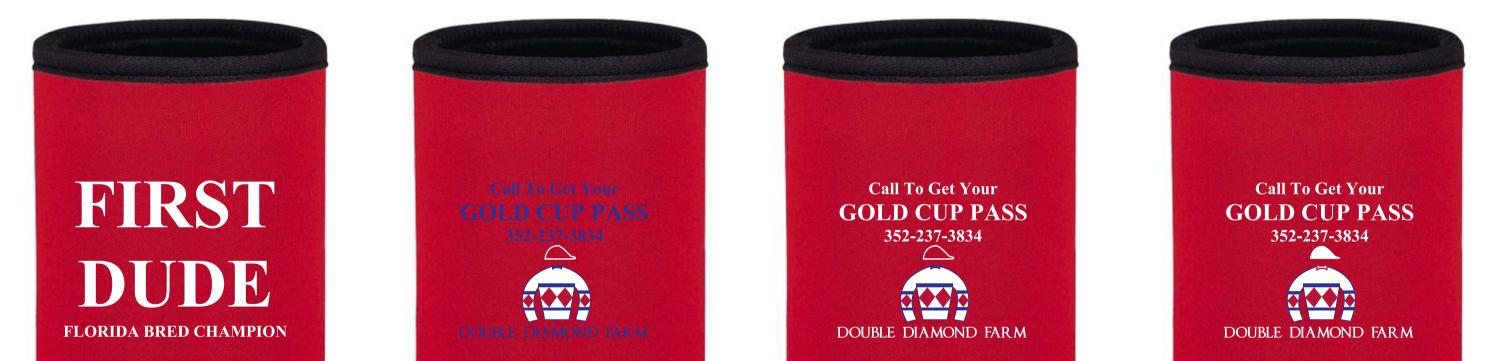

Actual Size of Imprint Dotted Lines Do Not Print

3"w x 2-1/2"h

**OPTION 1** 

**OPTION 2** 

**OPTION 3** 

## **PLEASE CHOOSE OPTION 1,2, OR 3**