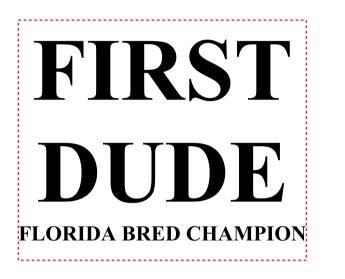

Actual Size of Imprint Dotted Lines Do Not Print

3"w x 2-1/2"h

**OPTION 1** 

**OPTION 2** 

**OPTION 3** 

## **PLEASE CHOOSE OPTION 1,2, OR 3**