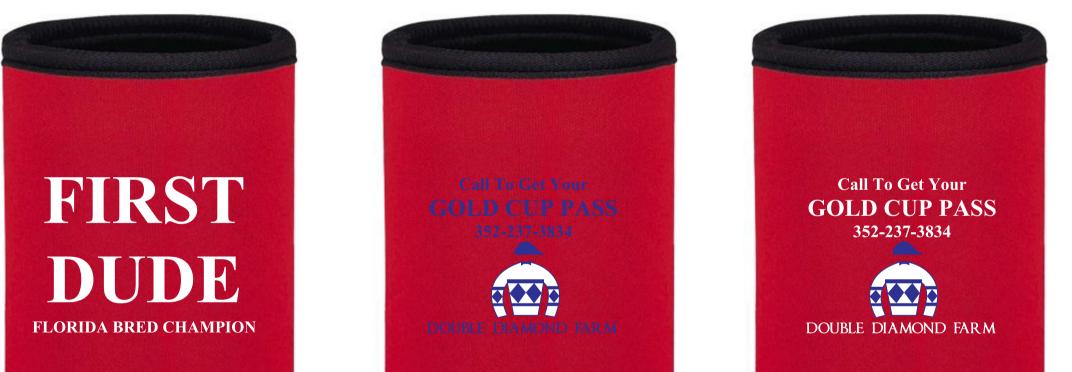

2 Split Rock Drive Suite 11, Cherry Hill, NJ 08003 Telephone: 1-856 424-4818 or 1-800 320-1510 Fax: 1-856 424-5269 Hours of Operation: 9:00 - 5:30 pm Eastern, M - F Customer Service E-mail: service@garrettspecialties.com

Order#:118450Product:Summit Collapsible Koozie - RedItem #:1086-100095Imprint Method:Screen Print on the First & Second Side - Reflext Blue & White

Actual Size of Imprint Dotted Lines Do Not Print

3"w x 2-1/2"h







# \*\*\*RUSH PROOF\*\*\*

eProof

In order to meet your delivery date, here is a copy of your artwork so you can see what we are sending to the manufacturer to be printed. Immediate approval is required in order to maintain the supplier's production schedule.

**CAREFULLY REVIEW THE ARTWORK ATTACHED.** 







# **OPTION 1**

### **OPTION 2**

## PLEASE CHOOSE OPTION 1 OR 2

#### \*\*\*IMPORTANT INFORMATION\*\*\* (PLEASE READ)

Please proof carefully for spelling errors, omissions, and layout accuracy. It is your responsibility to correct any errors. Garrett Specialties assumes no responsibility for errors after a proof has been authorized to print. Please note changes or revisions to your proof from your original instructions may cause revision in your ship date. Delays in paper proof a