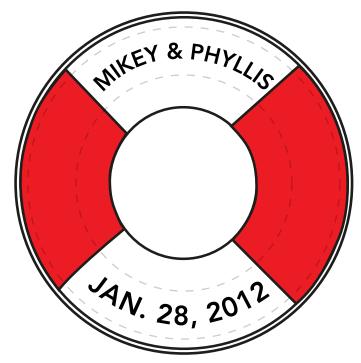

CAREFULLY REVIEW THE ARTWORK ATTACHED.

Order#: 118449

**Product:** Life Preserver Stress Ball

Item #: 1008-105471

Imprint Method: Pad Print Front & Back - Blue 286

## **IMPRINT AREA:** 3-1/4" DIAMETER MINUS 2-1/4" DIAMETER

**Dotted Lines Do Not Print** 