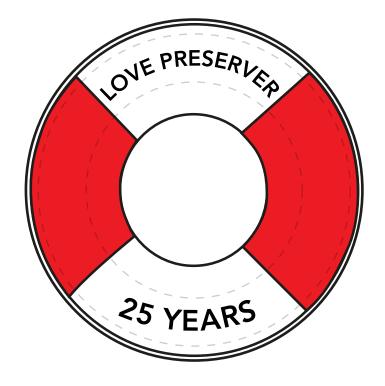

CAREFULLY REVIEW THE ARTWORK ATTACHED.

Order#: 118449

**Product:** Life Preserver Stress Ball

Item #: 1008-105471

Imprint Method: Pad Print Front & Back - Blue 286

## **IMPRINT AREA:** 3-1/4" DIAMETER MINUS 2-1/4" DIAMETER

**Dotted Lines Do Not Print** 