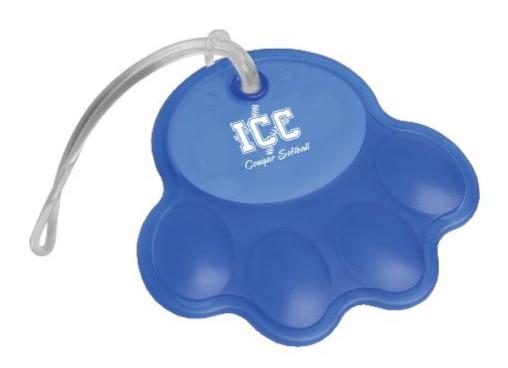

CAREFULLY REVIEW THE ARTWORK ATTACHED.

Order#: 118447

Product: Paw Luggage Tag - Translucent Blue

**Item #**: 1098-107235

Imprint Method: Pad Print on the Oval - White

Actual Size of Imprint
Dotted Lines Do Not Print

1" H x 1 1/2" W

Image Not To Size For Reference Only