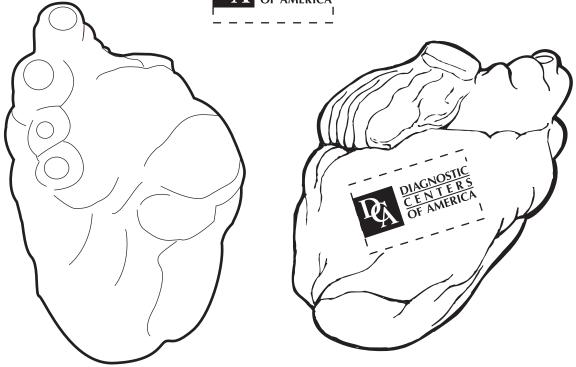

Order#:118436Product:Anatomical Heart Stress BallItem #:1008-100841Imprint Method:Pad Print on the 30 Degree Angle on Front - White

Actual Size of Imprint Dotted Lines Do Not Print

> Imprint Area 1-1/4" x 3/4"