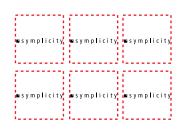

## **OPTION 1**

Actual Size of Imprint **Dotted Lines Do Not Print** L 0.5" x H 0.5"

Note:

Small space in corner of square logo will fill in. Text may not be legible.