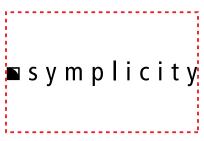

## **OPTION 2 (WILL MOVE BACK IN HANDS DATE)**

Actual Size of Imprint **Dotted Lines Do Not Print** 

L 1.75" x H 0.75"

Note:

Small space in corner of square logo may fill in.