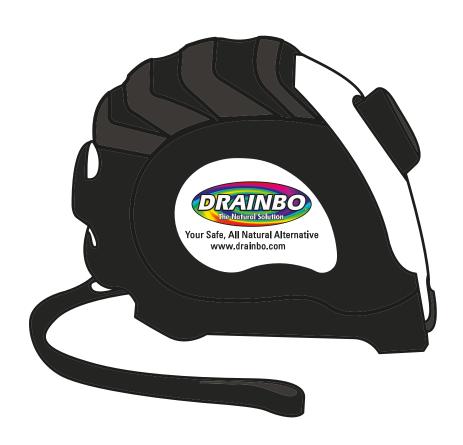

Order#: 118424

**Product:** Retractable Tape Measure - 10 Ft.

**Item #**: 1070-106479

Imprint Method: Digital Print on the Label

## \*\*\*IMPORTANT INFORMATION\*\*\* (PLEASE READ)

Please proof carefully for spelling errors, omissions, and layout accuracy. It is your responsibility to correct any errors. Garrett Specialties assumes no responsibility for errors after a proof has been authorized to print. Please note changes or revisions to your proof from your original instructions may cause revision in your ship date. Delays in paper proof approval also may require a change in your schedule ship dates. Occasionally, some fax machines may distort the image. Please pay close attention to numbers.