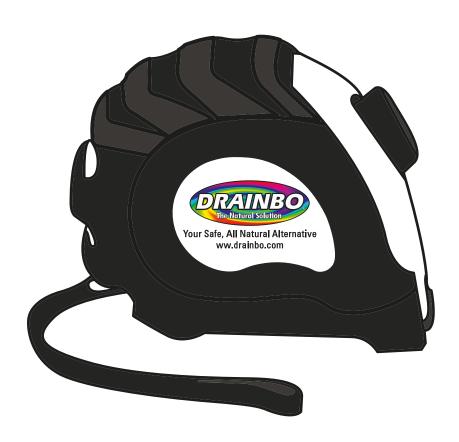

Order#: 118424

**Product:** Retractable Tape Measure - 10 Ft.

**Item #**: 1070-106479

Imprint Method: Digital Print on the Label