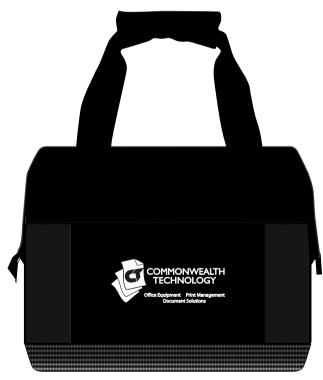

**Order#**: 118423

**Product:** Koozie™ Big Mouth Kooler - Black

Item #: 1086-101937

Imprint Method: Screen Print on the Front Pouch - White

## Actual Size of Imprint Dotted Lines Do Not Print

## Background color represents the item color

Image Not To Size For Reference Only